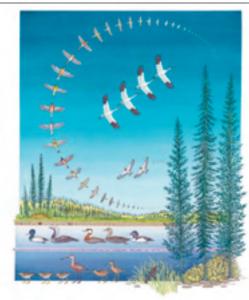

## The Boreal Forest:

Bird Nursery of the North

Saturday & Sunday, May 13 & 14 at the National Aviary.

Women of the Cloud Forest PA Wildlife Rehabilitation Center Venture Outdoors and more

Entertainment and activities for all ages!